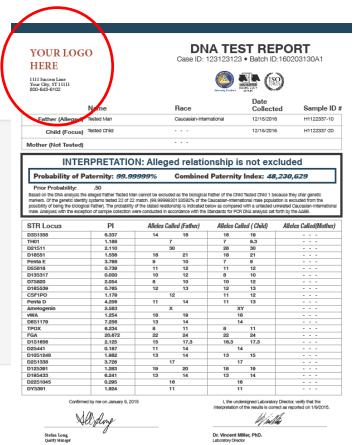

### Test Results With YOUR Logo

Upload your logo to display on results for tests completed by Alliance DNA Laboratory only. Tests completed through any other MediPro Direct lab partner are not customizable.

Browse... Upload

Test completed by Aliance DNA Laboratory, a division of Vanguard Genetics, Inc. Aliance DNA Laboratory is accredited/certified by A2LA and ISO/IEC 17025. 3655 Research Drive, Las Cruses, NM 89003 + 800-643-6102