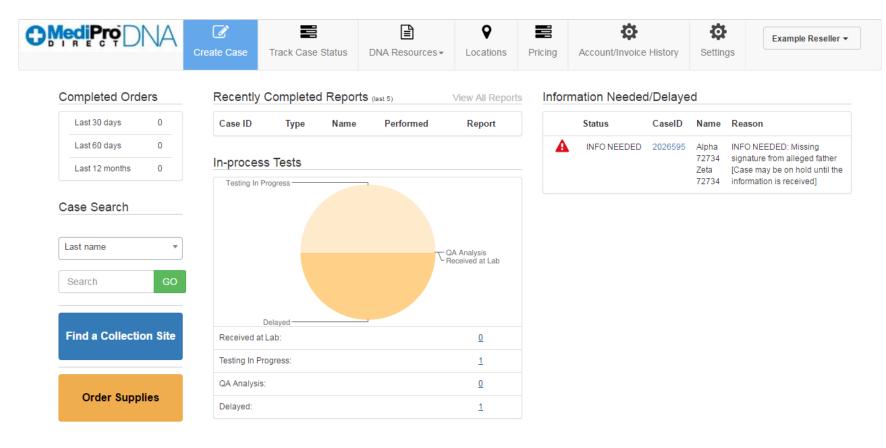

## More Than 4,000 Partner Locations To Help You With Out-of-Area Collections

|                        | Create Case | Profiles                                                          | ♀ ■ ∅                                                    | ,<br>History | Setting                | Example Reseller                                                                                                    |  |
|------------------------|-------------|-------------------------------------------------------------------|----------------------------------------------------------|--------------|------------------------|---------------------------------------------------------------------------------------------------------------------|--|
|                        |             |                                                                   |                                                          |              |                        |                                                                                                                     |  |
| Completed Orders       | Recen       | 97106                                                             | Go!                                                      | Delaye       | d                      |                                                                                                                     |  |
| Last 30 days 0         | Case II     |                                                                   |                                                          | CaseID       | Name                   | Reason                                                                                                              |  |
| Last 60 days 0         |             | MediPro Direct Slim                                               | Bio-Gene DNA Services (NX1)                              | 2026595      | Alpha                  | INFO NEEDED: Missing<br>signature from alleged father<br>[Case may be on hold until the<br>information is received] |  |
| Last 12 months 0       | In-proc     | ☑ Iscott@mediprodirect.com                                        | ₩ biogenednatests@gmail.com                              |              | 72734<br>Zeta<br>72734 |                                                                                                                     |  |
| Case Search            | Testinç     | <b>\$</b> (503) 828-9056                                          | <b>\$</b> (844) 246-4363                                 |              |                        | information is received                                                                                             |  |
| Last name              |             | • 17933 NW Evergreen Parkway<br>Suite 220 Beaverton, OR 97006, US | • 3800 SW Cedar Hills Blvd #152C Beaverton, OR 97005, US |              |                        |                                                                                                                     |  |
| Search GO              |             | SEND EMAIL                                                        | SEND EMAIL                                               |              |                        |                                                                                                                     |  |
|                        |             | Delayed                                                           |                                                          |              |                        |                                                                                                                     |  |
| Find a Collection Site | Received    | at Lab:                                                           | Q                                                        |              |                        |                                                                                                                     |  |
|                        | Testing In  | Progress:                                                         | 1                                                        |              |                        |                                                                                                                     |  |
|                        | QA Analy    | sis:                                                              | <u>0</u>                                                 |              |                        |                                                                                                                     |  |
| Order Supplies         | Delayed:    |                                                                   | 1                                                        |              |                        |                                                                                                                     |  |
|                        |             |                                                                   |                                                          |              |                        |                                                                                                                     |  |